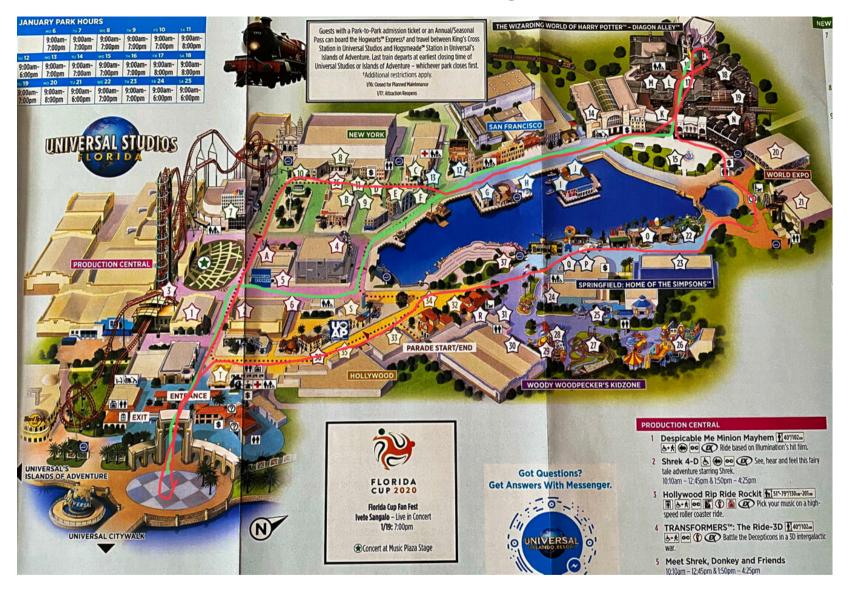

## Universal Studios Florida Walking Distances

Entrance gate to Gringotts Bank 0.5 miles

Universal Studios Florida park loop 1.1 miles