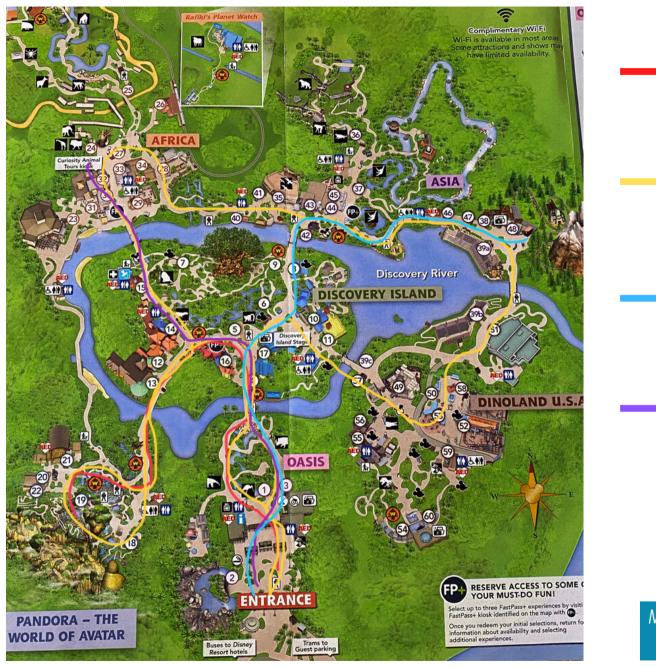

# Disney's Animal Kingdom Walking Distances

Gate to Flight of Passage0.3 miles

Animal Kingdom park loop 1.9 miles

Gate to Expedition
Everest 0.4 miles

Gate to Kilimanjaro
Safaris 0.3 miles