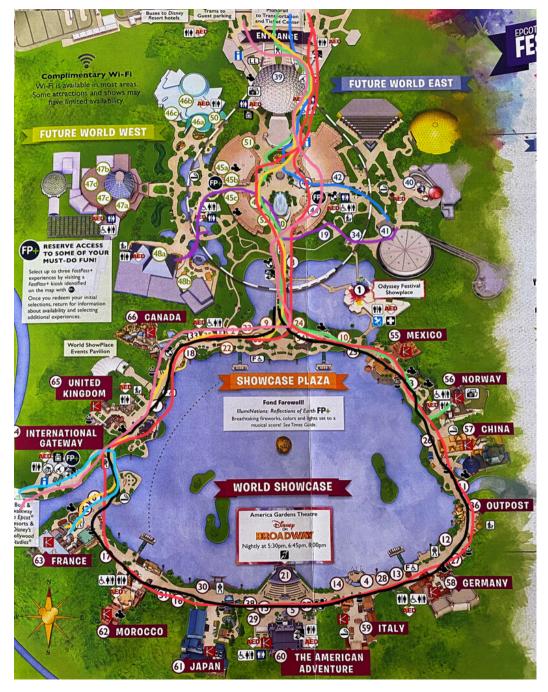

## **Epcot Walking Distances**

More distances and theme park tips at www.GoInformed.net

Front gate to Frozen
0.5 miles

World Showcase loop starting at front gate 1.7 miles

Front gate to Remy's Adventure 0.6 miles

Front gate to Test Track
0.3 miles

Test Track to Soarin
0.3 miles

Front gate toInternational Gateway0.7 miles

International Gateway to Remy's Adventure
0.2 miles

World Showcase loop
1.0 miles