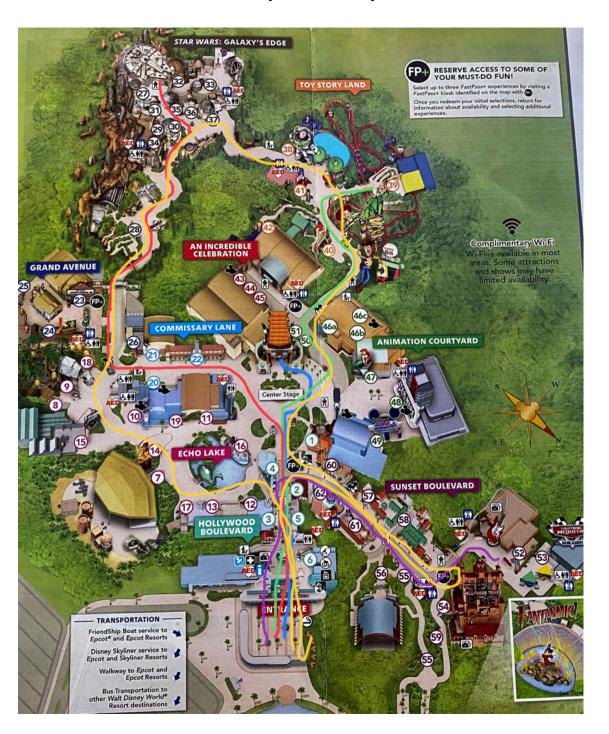

### Disney's Hollywood Studios Walking Distances

Gate to MillenniumFalcon 0.4 miles

Hollywood Studios park loop 1.2 miles

Gate to Runaway Railway

0.2 miles

Gate to Rock 'n' Roller
Coaster 0.2 miles

Gate to Slinky Dog Dash
Coaster 0.3 miles