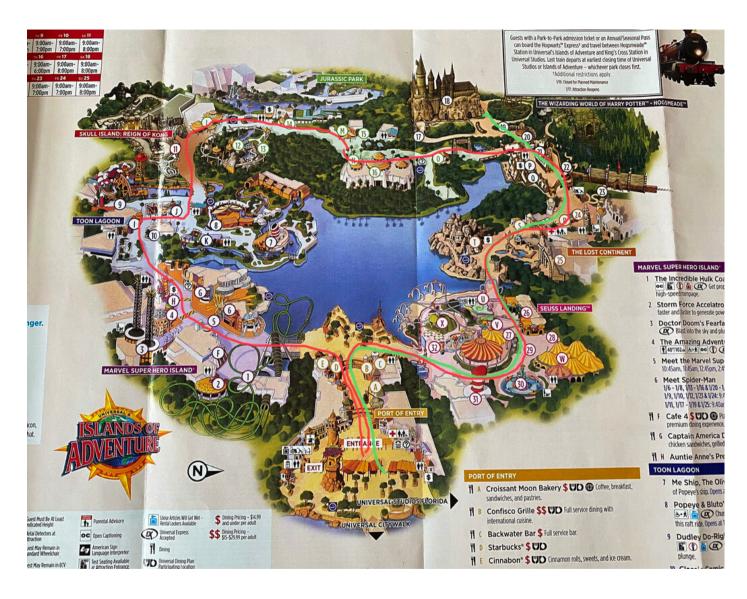

### Universal Islands of Adventure Walking Distances

Entrance gate to Hogwarts Castle 0.5 miles

Islands of Adventure park loop 1.2 miles