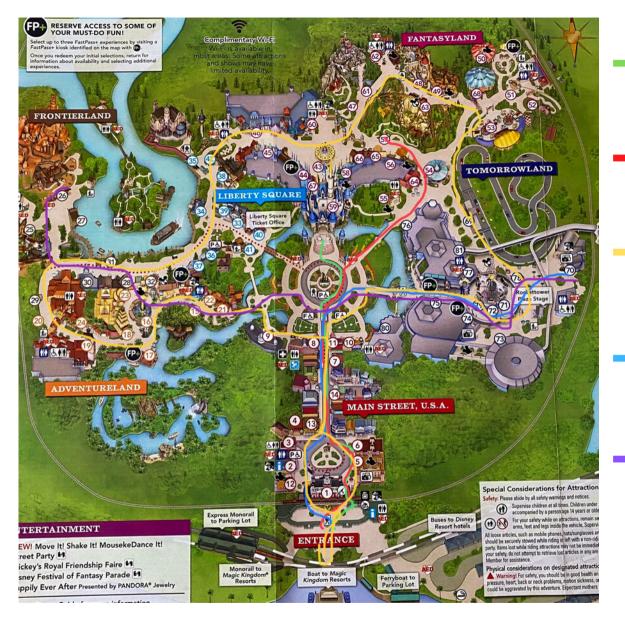

# Magic Kingdom Walking Distances

Entrance gate to castle 0.2 miles

Gate to 7 Dwarfs Mine
Train 0.4 miles

Magic Kingdom park loop1.6 miles

Gate to Space Mountain0.4 miles

Space Mountain to Big
Thunder Mntn 0.4 miles